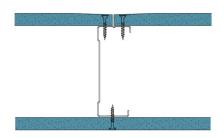

## 92-B-53 - SPEEDLINE System Data Sheet - Version V1 (24-10-23)

SPEEDLINE 92mm 'C' Stud Partition @600mm Ctrs, with BG Gyproc 12.5mm SoundBloc each side