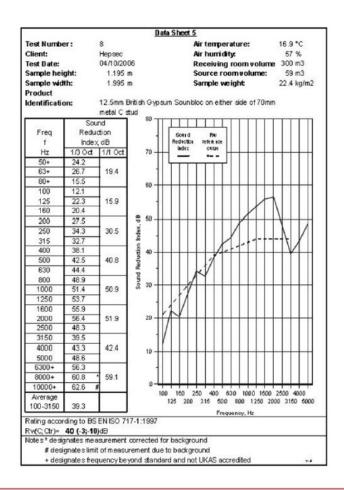

BTC 17439F - BRE Report P102396-1011A

Refer to Speedline Specification Clause

119 mm. (At Base Track, Excluding Finishes)

Medium - Annexes A-F

40 RwdB, Date Tested or Assessed Against - 70-B-53

SPEEDLINE Drywall Systems, Adsetts House, 16 Europa View, Sheffield Business Park, Sheffield, S9 1XH. Tel: 0114 231 8030.